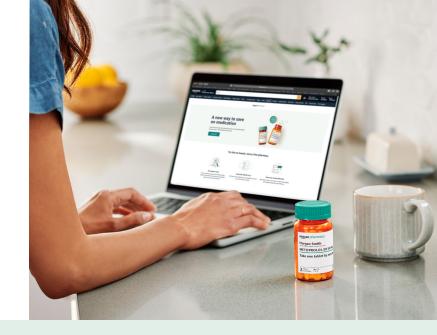

## Getting started with Amazon Pharmacy is easy

#### Skip the pharmacy lines and get started today.

|            | pharmac                                                                       |              |                 |
|------------|-------------------------------------------------------------------------------|--------------|-----------------|
| Q Search A | Amazon Pharma                                                                 | сy           |                 |
| Menu ~     |                                                                               | ۵. ک         | 및 Rx Cart       |
| You're sl  | nopping for                                                                   |              |                 |
| H Harper   | + Add a child                                                                 | under 18     |                 |
| @ Re       | equest your p                                                                 | rescriptio   | on <sup>©</sup> |
| can contac | t us to fill a new p<br>t your prescriber o<br>y selecting "Add r<br>m more > | r have us re |                 |
| Your up    | oming ord                                                                     | ers see      | all orders      |
| No I       | upcoming orders                                                               |              |                 |
| Your me    | dications                                                                     |              |                 |
| Add        | a medication                                                                  |              |                 |

#### Getting started is easy and you can save time and money

Grab your insurance card and visit the URL below and then click "Get Started."

amazon.com/amazonemployees

#### Sign-up just takes a few steps

If you are already an Amazon customer, follow the simple sign-up process. If you're not yet an Amazon customer you'll need to sign up, validate yourself and then follow the instructions.